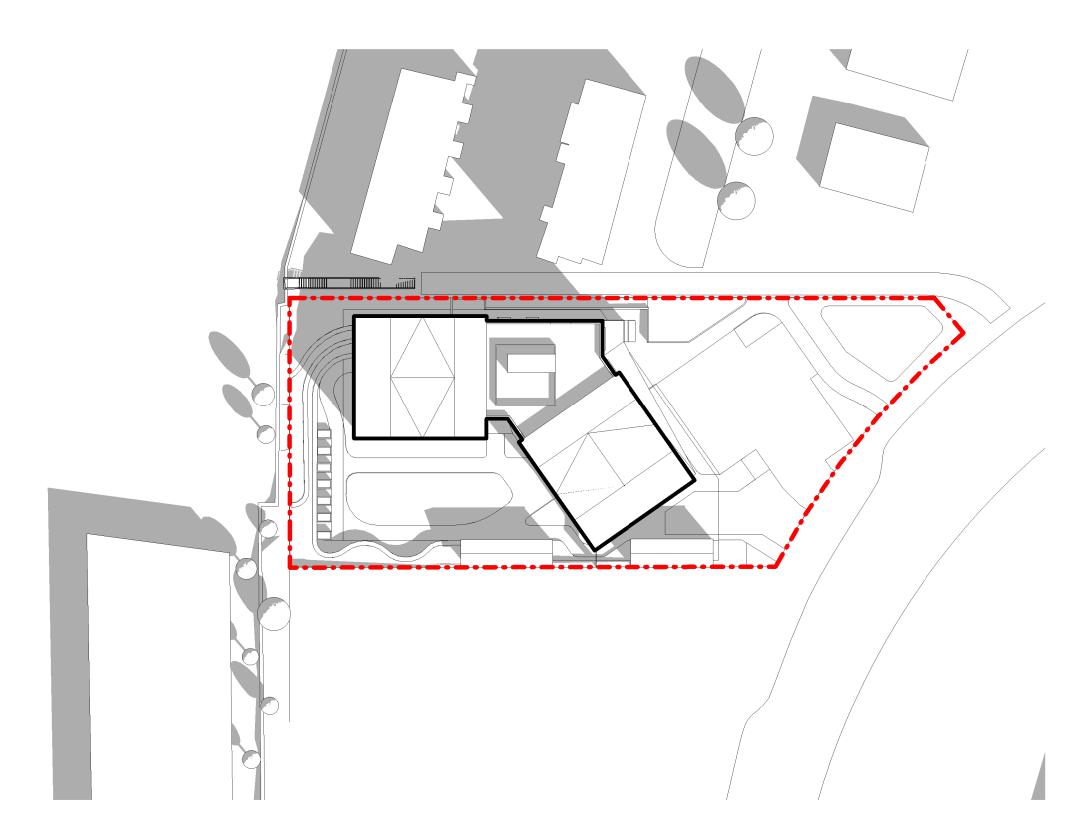

## Solar Analysis of Outdoor Amenity Courtyard - Boomerang building form to increase sunlight exposure in the courtyard

2pm

4pm

4pm

4pm

4pm

4pm

2 Solar Plan - Sept 21, 2pm A200 1:500