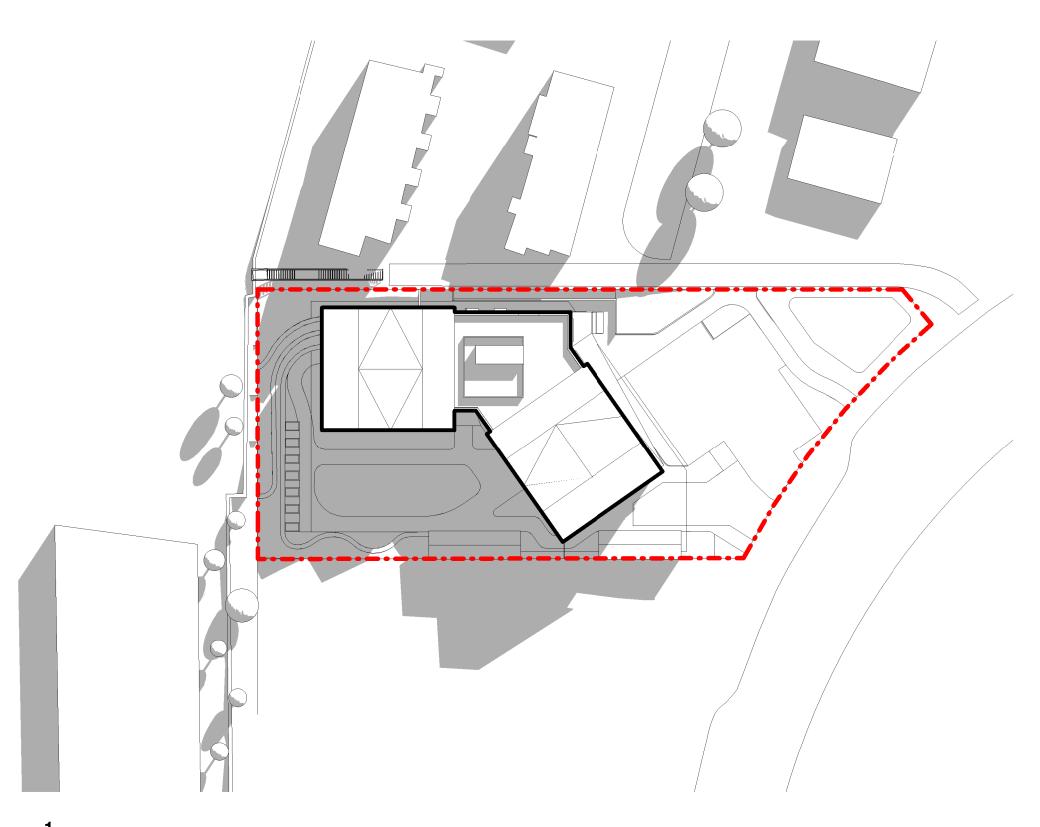

Shadow Analysis - Spring

3 September 3pm A200 1:500

2 September 12pm A200 1:500

4 September 6pm A200 1:500

All drawings and related documents are the property of Ryder Architecture (Canada) Inc. and may not be reproduced in whole or in part without written permission. Drawings are based upon site information supplied by third parties and accuracy cannot be guaranteed. Do not scale this drawing. Do not use this drawing to calculate areas. Dimensions to be verified by the Contractor and such dimensions to be solely their responsibility. Work must comply with the relevant Building Codes, By-Laws and related documents. Drawing errors and omissions must be reported immediately to the Architect of Record.

 BCHNAV-NN
 11589-00
 1:500

Shadow Analysis - Fall