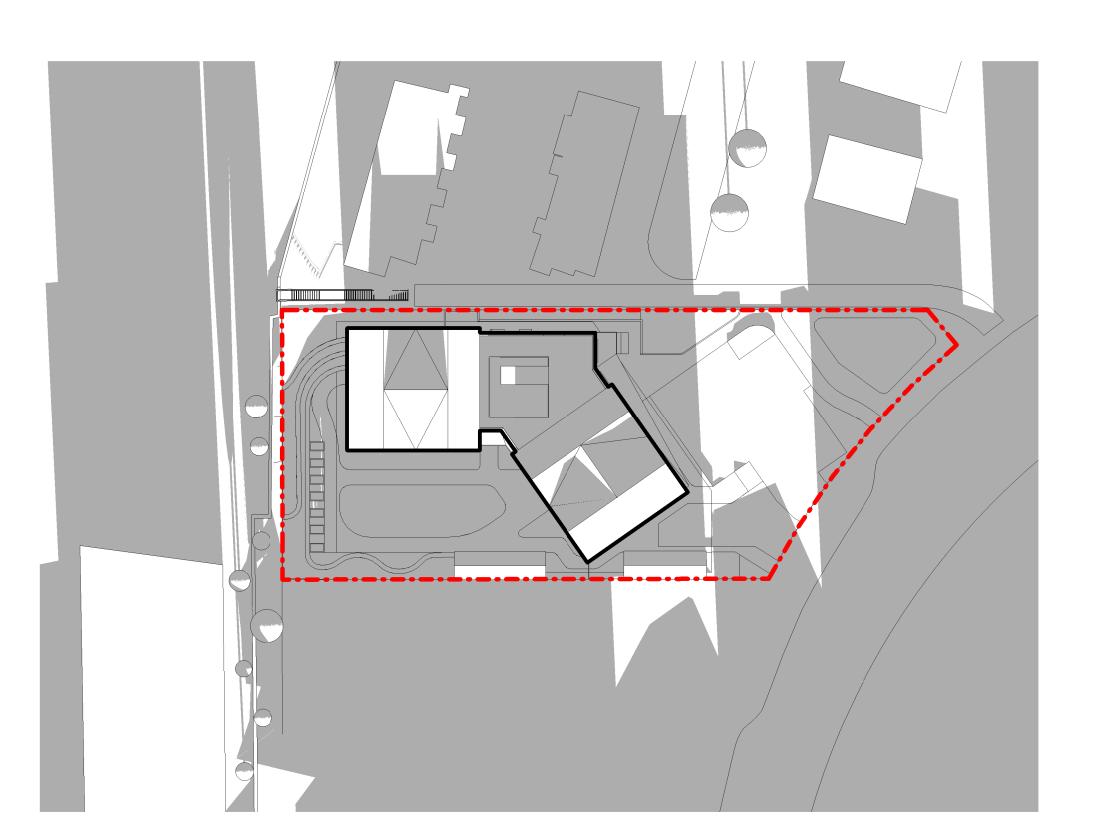

## Solar Analysis of Outdoor Amenity Courtyard - Boomerang building form to increase sunlight exposure in the courtyard

2pm

4pm

4pm

4pm

4pm

4pm

2 Solar Plan - Sept 21, 2pm A200 1:500