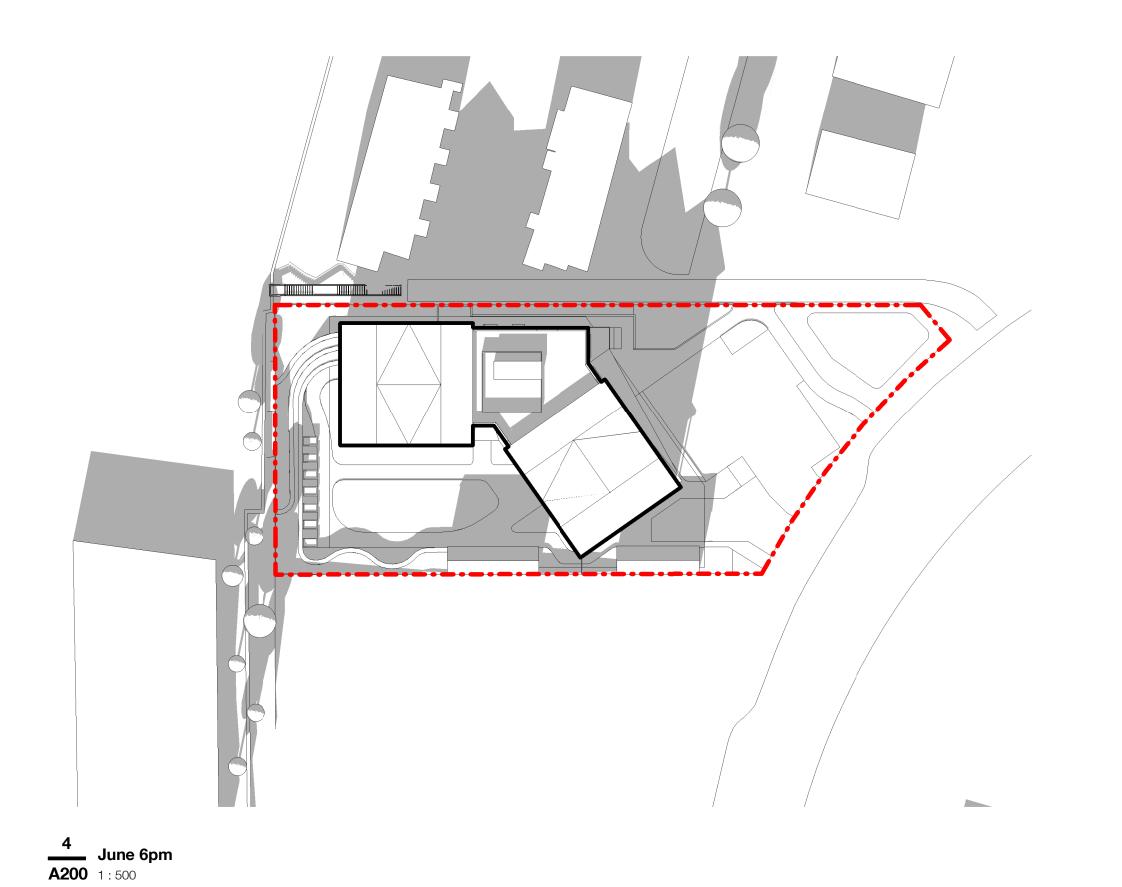

BCHNAV-NN 11589-00 1:500

Shadow Analysis -Summer

3 March 3pm A200 1:500

2 March 12pm A200 1:500

4 March 6pm A200 1:500

All drawings and related documents are the property of Ryder Architecture (Canada) Inc. and may not be reproduced in whole or in part without written permission. Drawings are based upon site information supplied by third parties and accuracy cannot be guaranteed. Do not scale this drawing. Do not use this drawing to calculate areas. Dimensions to be verified by the Contractor and such dimensions to be solely their responsibility. Work must comply with the relevant Building Codes, By-Laws and related documents. Drawing errors and omissions must be reported immediately to the Architect of Record.