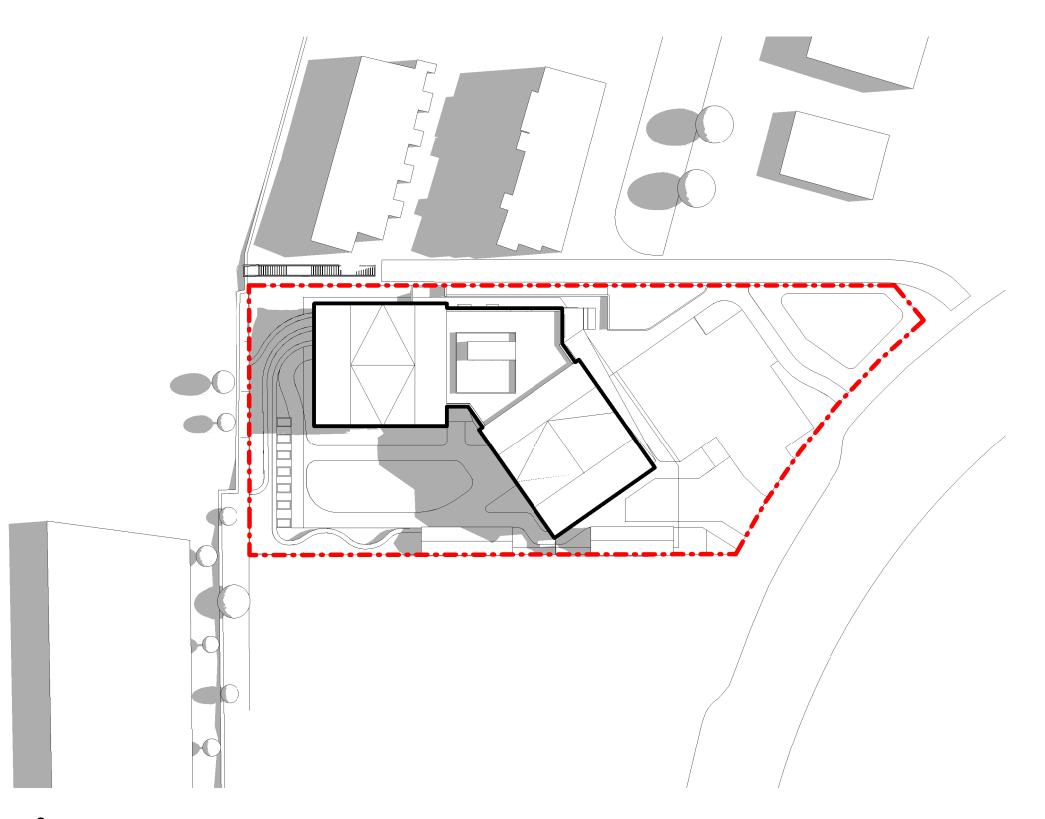

## Solar Analysis of Outdoor Amenity Courtyard - Boomerang building form to increase sunlight exposure in the courtyard

2pm

4pm

4pm

4pm

4pm

4pm

2 Solar Plan - Sept 21, 2pm A200 1:500