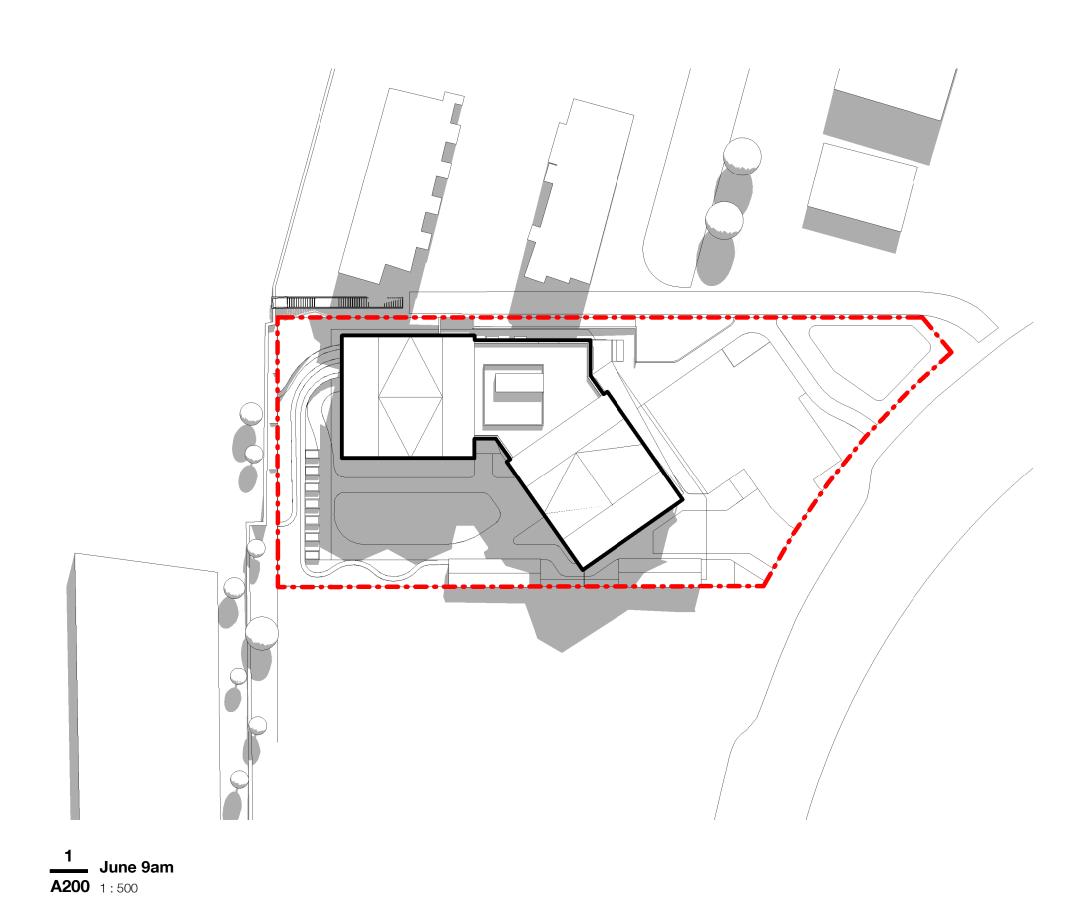

Shadow Studies -Courtyard

1 December 9am A200 1:500

3 December 3pm A200 1:500

2 December 12pm A200 1:500

4 December 6pm A200 1:500

All drawings and related documents are the property of Ryder Architecture (Canada) Inc. and may not be reproduced in whole or in part without written permission. Drawings are based upon site information supplied by third parties and accuracy cannot be guaranteed. Do not scale this drawing. Do not use this drawing to calculate areas. Dimensions to be verified by the Contractor and such dimensions to be solely their responsibility. Work must comply with the relevant Building Codes, By-Laws and related documents. Drawing errors and omissions must be reported immediately to the Architect of Record.