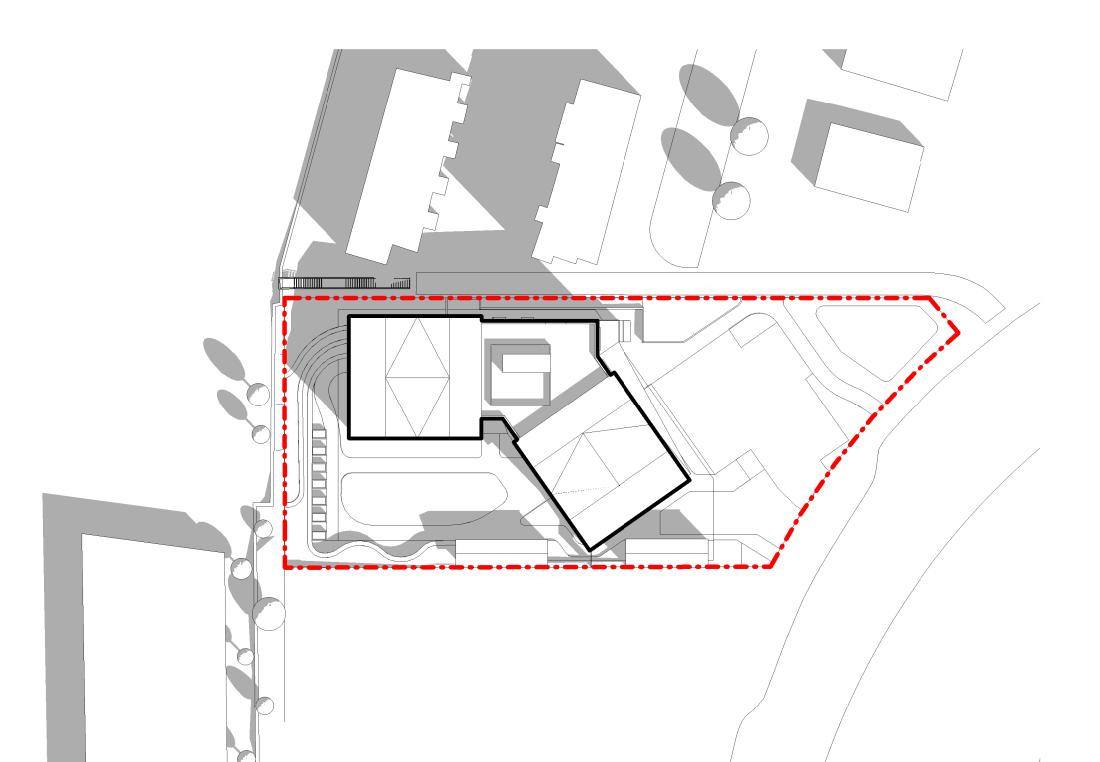

## Solar Analysis of Outdoor Amenity Courtyard - Boomerang building form to increase sunlight exposure in the courtyard

2pm

4pm

4pm

4pm

4pm

4pm

2 Solar Plan - Sept 21, 2pm A200 1:500