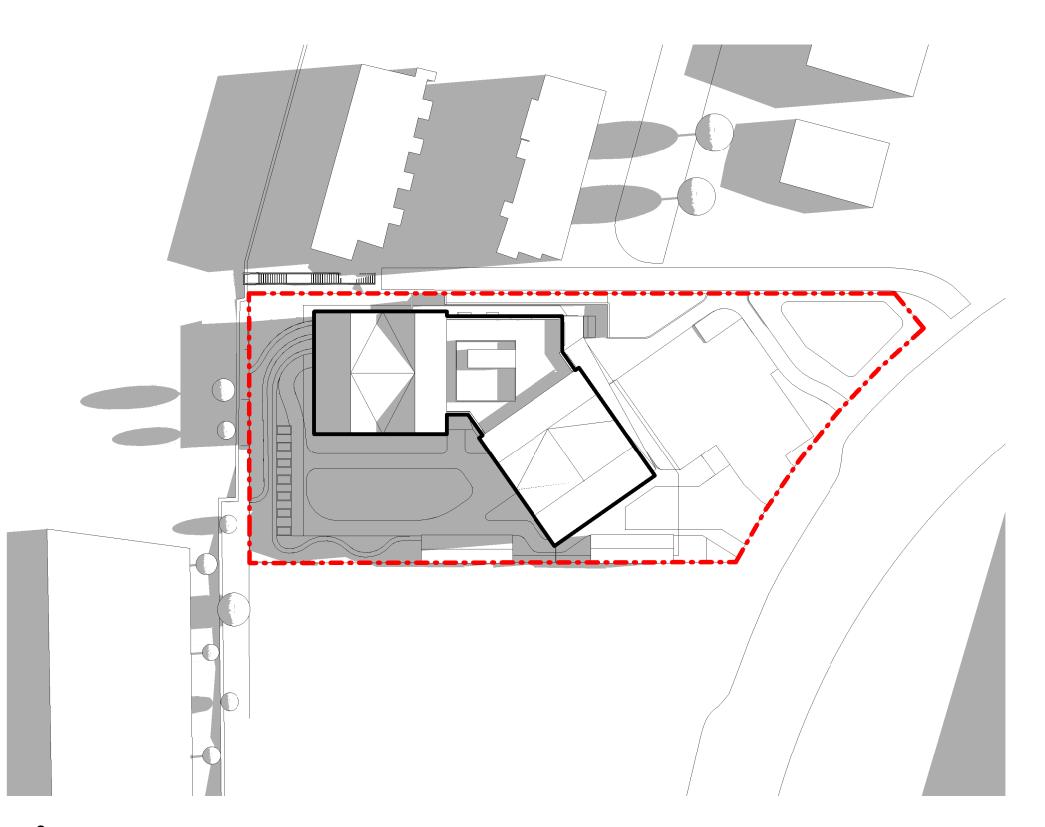

## Solar Analysis of Outdoor Amenity Courtyard - Boomerang building form to increase sunlight exposure in the courtyard

2pm

4pm

4pm

4pm

4pm

4pm

2 Solar Plan - Sept 21, 2pm A200 1:500