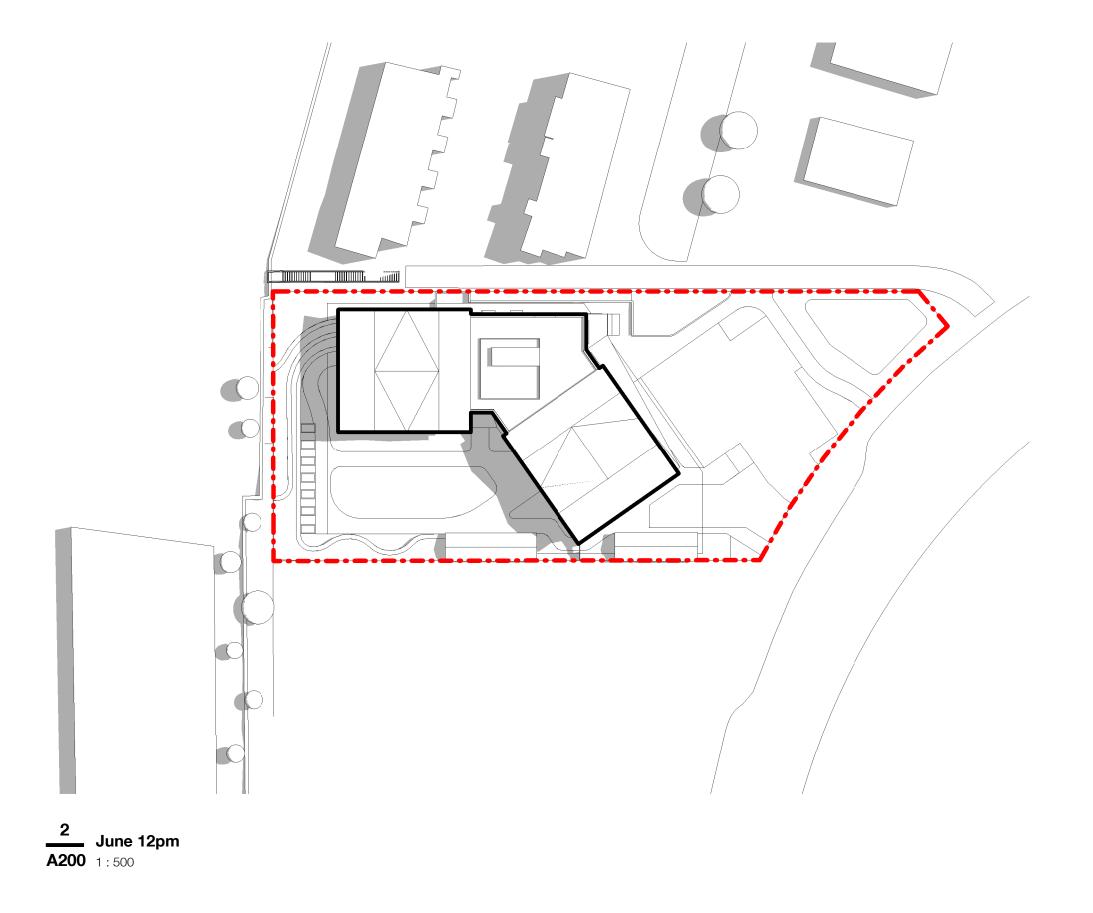

BCHNAV-NN 11589-00 1:500

Shadow Analysis -Summer

3 March 3pm A200 1:500

2 March 12pm A200 1:500

4 March 6pm A200 1:500

All drawings and related documents are the property of Ryder Architecture (Canada) Inc. and may not be reproduced in whole or in part without written permission. Drawings are based upon site information supplied by third parties and accuracy cannot be guaranteed. Do not scale this drawing. Do not use this drawing to calculate areas. Dimensions to be verified by the Contractor and such dimensions to be solely their responsibility. Work must comply with the relevant Building Codes, By-Laws and related documents. Drawing errors and omissions must be reported immediately to the Architect of Record.