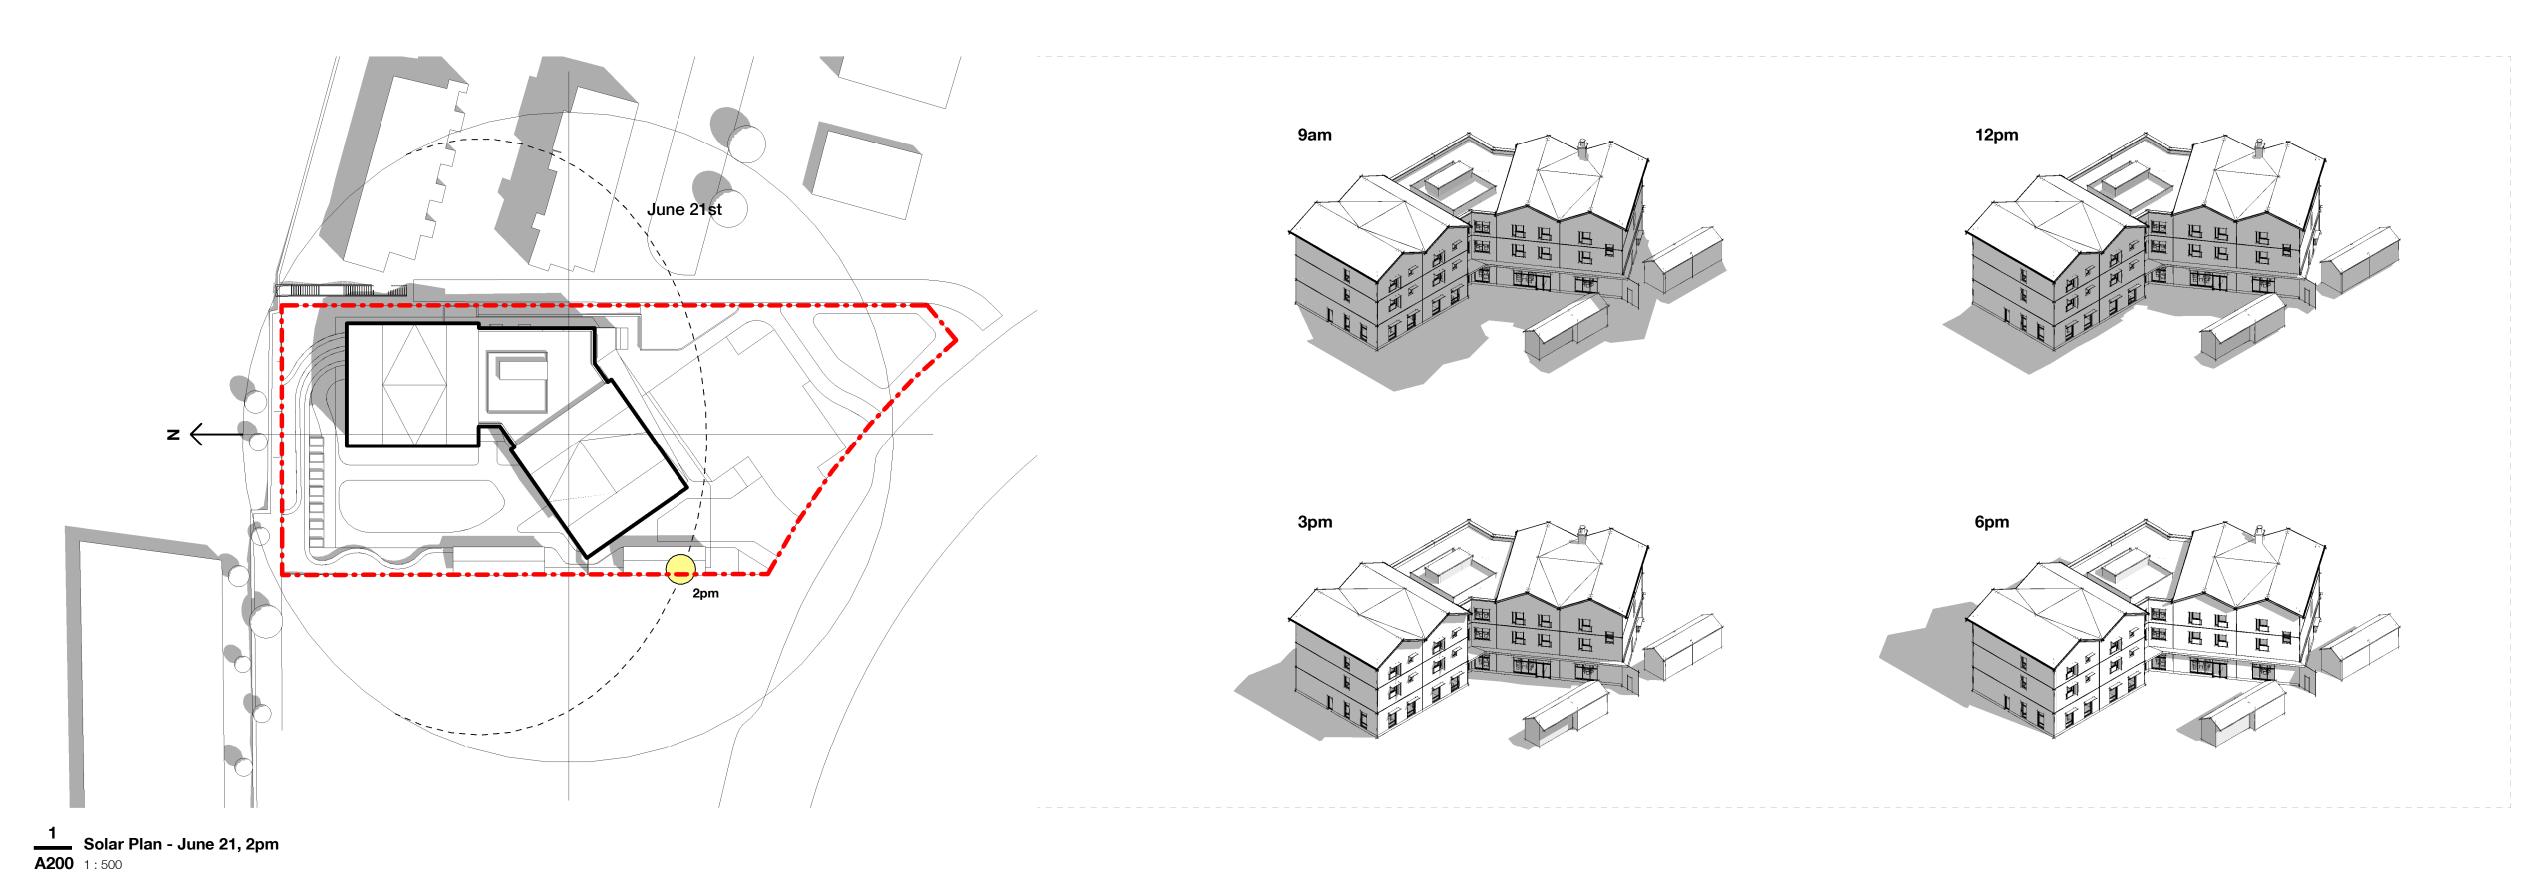

## Solar Analysis of Outdoor Amenity Courtyard - Boomerang building form to increase sunlight exposure in the courtyard

2pm

4pm

4pm

4pm

4pm

4pm

2 Solar Plan - Sept 21, 2pm A200 1:500