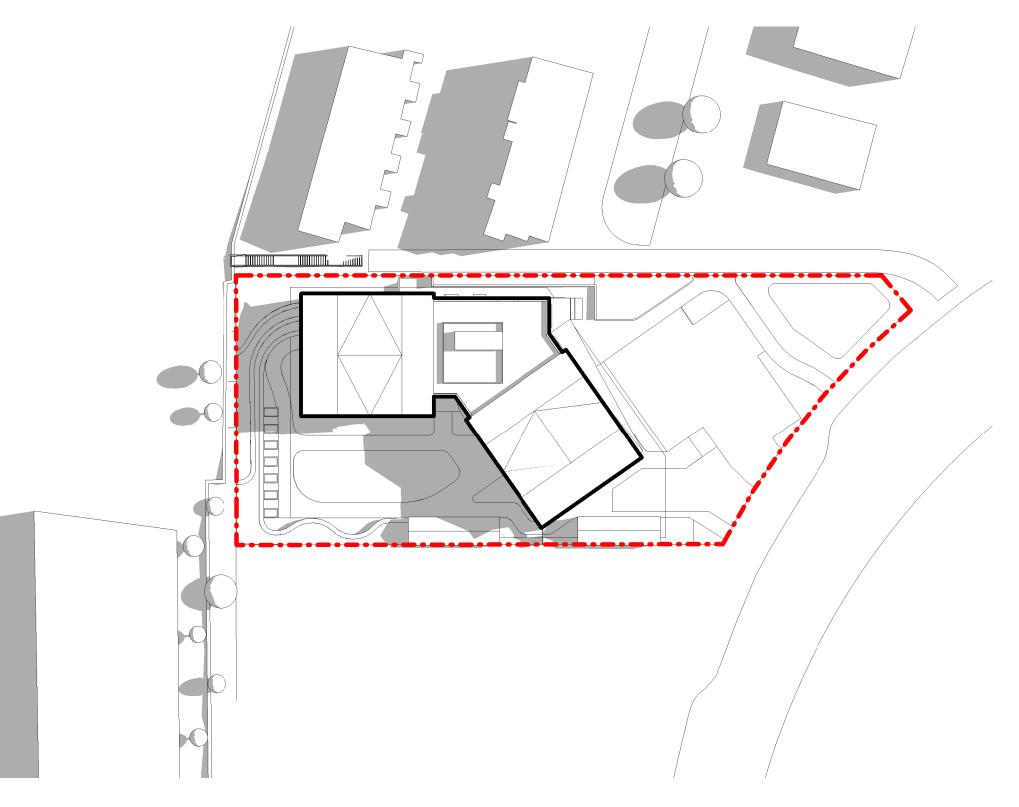

Shadow Studies -Courtyard

1 December 9am A200 1:500

3 December 3pm A200 1:500

2 December 12pm A200 1:500

4 December 6pm A200 1:500

All drawings and related documents are the property of Ryder Architecture (Canada) Inc. and may not be reproduced in whole or in part without written permission. Drawings are based upon site information supplied by third parties and accuracy cannot be guaranteed. Do not scale this drawing. Do not use this drawing to calculate areas. Dimensions to be verified by the Contractor and such dimensions to be solely their responsibility. Work must comply with the relevant Building Codes, By-Laws and related documents. Drawing errors and omissions must be reported immediately to the Architect of Record.

BCHNAV-NN 11589-00 1:500

Shadow Analysis - Winter

2

All drawings and related documents are the property of Ryder Architecture (Canada) Inc. and may not be reproduced in whole or in part without written permission. Drawings are based upon site information supplied by third parties and accuracy cannot be guaranteed. Do not scale this drawing. Do not use this drawing to calculate areas. Dimensions to be verified by the Contractor and such dimensions to be solely their responsibility. Work must comply with the relevant Building Codes, By-Laws and related documents. Drawing errors and omissions must be reported immediately to the Architect of Record.