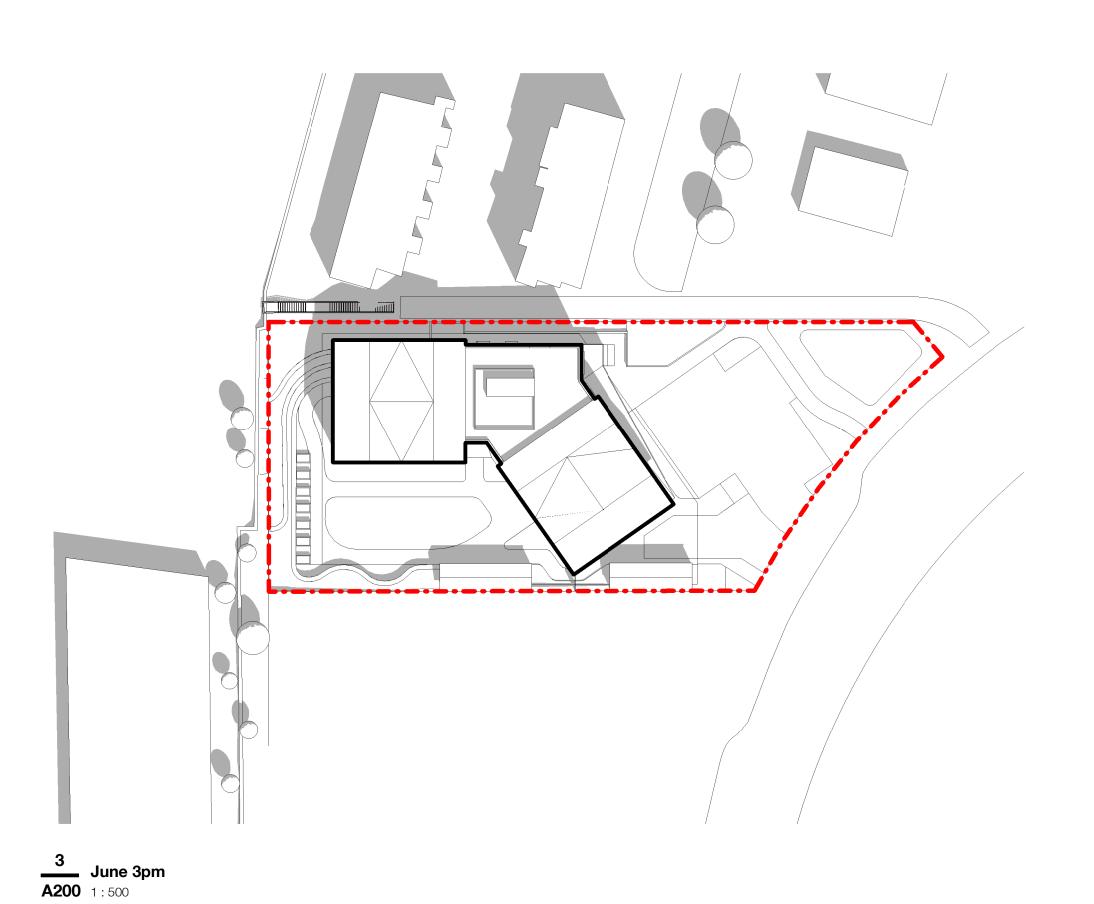

BCHNAV-NN 11589-00 1:500

Shadow Analysis -Summer

3 March 3pm A200 1:500

2 March 12pm A200 1:500

4 March 6pm A200 1:500

All drawings and related documents are the property of Ryder Architecture (Canada) Inc. and may not be reproduced in whole or in part without written permission. Drawings are based upon site information supplied by third parties and accuracy cannot be guaranteed. Do not scale this drawing. Do not use this drawing to calculate areas. Dimensions to be verified by the Contractor and such dimensions to be solely their responsibility. Work must comply with the relevant Building Codes, By-Laws and related documents. Drawing errors and omissions must be reported immediately to the Architect of Record.