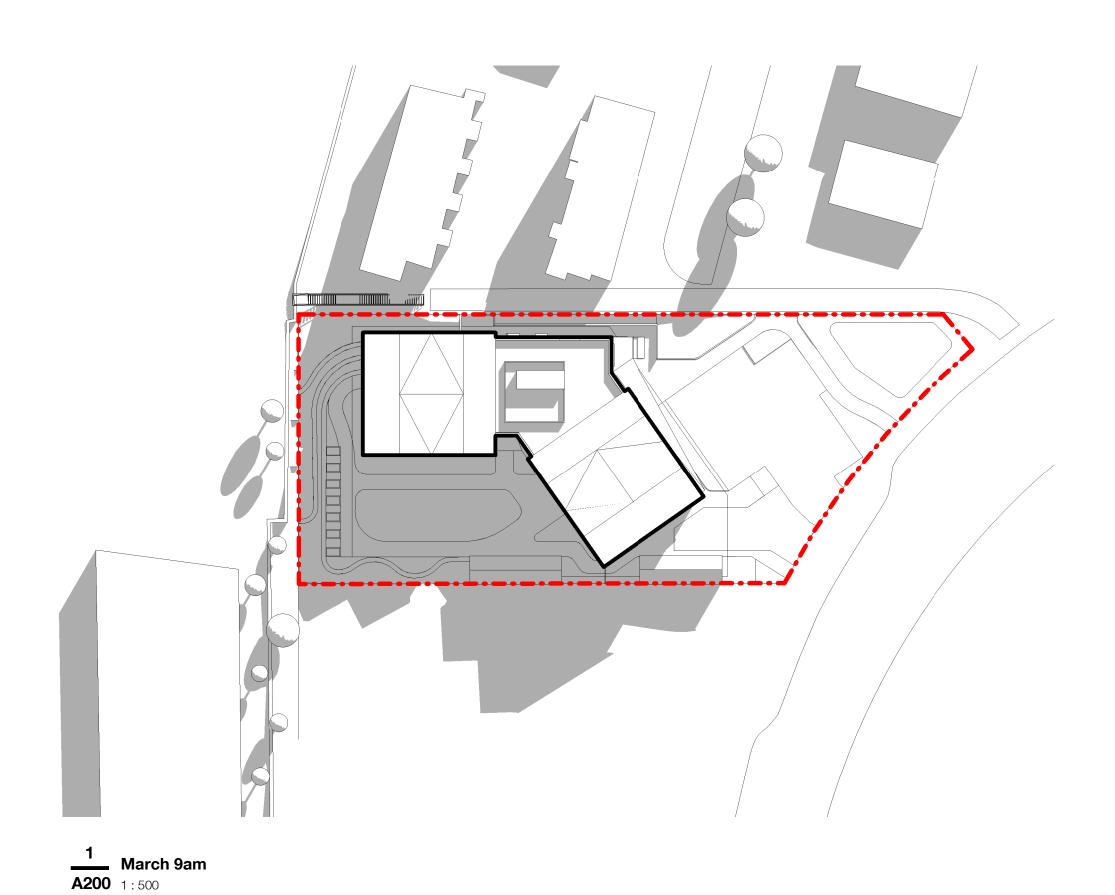

BCHNAV-NN 11589-00 1:500

Shadow Analysis -Summer

3 March 3pm A200 1:500

2 March 12pm A200 1:500

4 March 6pm A200 1:500

All drawings and related documents are the property of Ryder Architecture (Canada) Inc. and may not be reproduced in whole or in part without written permission. Drawings are based upon site information supplied by third parties and accuracy cannot be guaranteed. Do not scale this drawing. Do not use this drawing to calculate areas. Dimensions to be verified by the Contractor and such dimensions to be solely their responsibility. Work must comply with the relevant Building Codes, By-Laws and related documents. Drawing errors and omissions must be reported immediately to the Architect of Record.