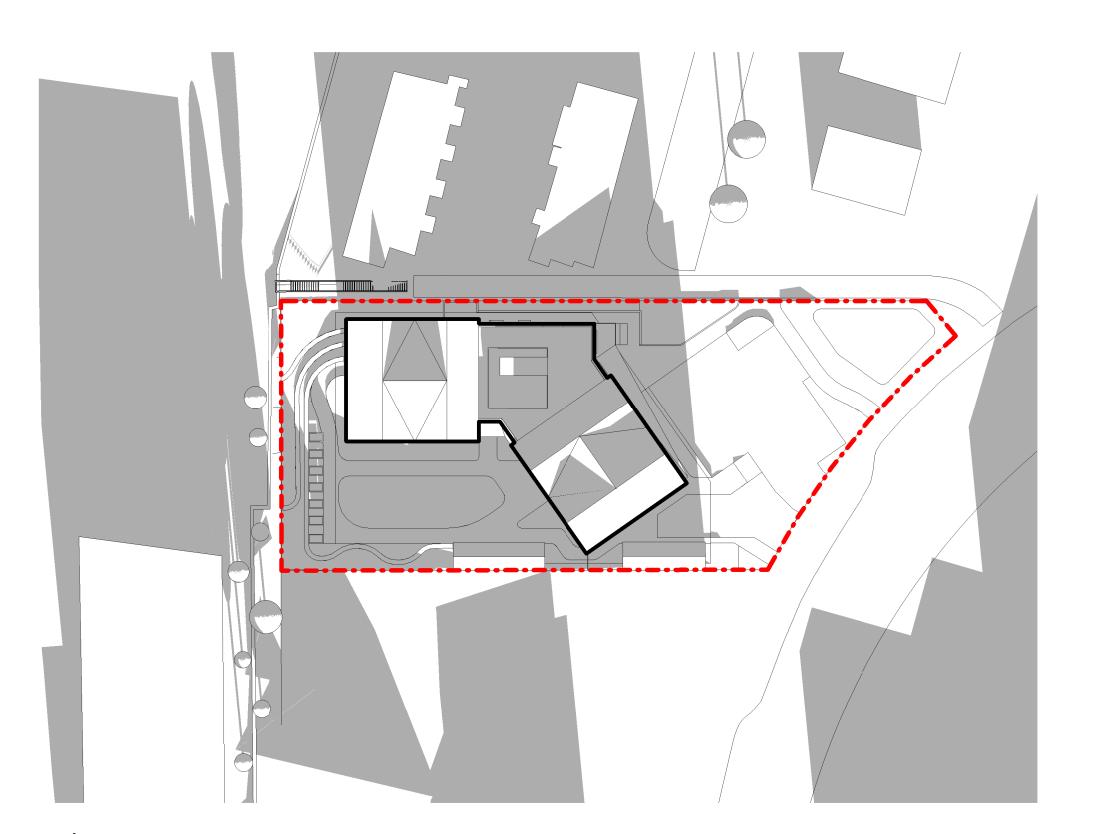

BCHNAV-NN 11589-00 1:500

Shadow Analysis -Summer

3 March 3pm A200 1:500

2 March 12pm A200 1:500

4 March 6pm A200 1:500

All drawings and related documents are the property of Ryder Architecture (Canada) Inc. and may not be reproduced in whole or in part without written permission. Drawings are based upon site information supplied by third parties and accuracy cannot be guaranteed. Do not scale this drawing. Do not use this drawing to calculate areas. Dimensions to be verified by the Contractor and such dimensions to be solely their responsibility. Work must comply with the relevant Building Codes, By-Laws and related documents. Drawing errors and omissions must be reported immediately to the Architect of Record.