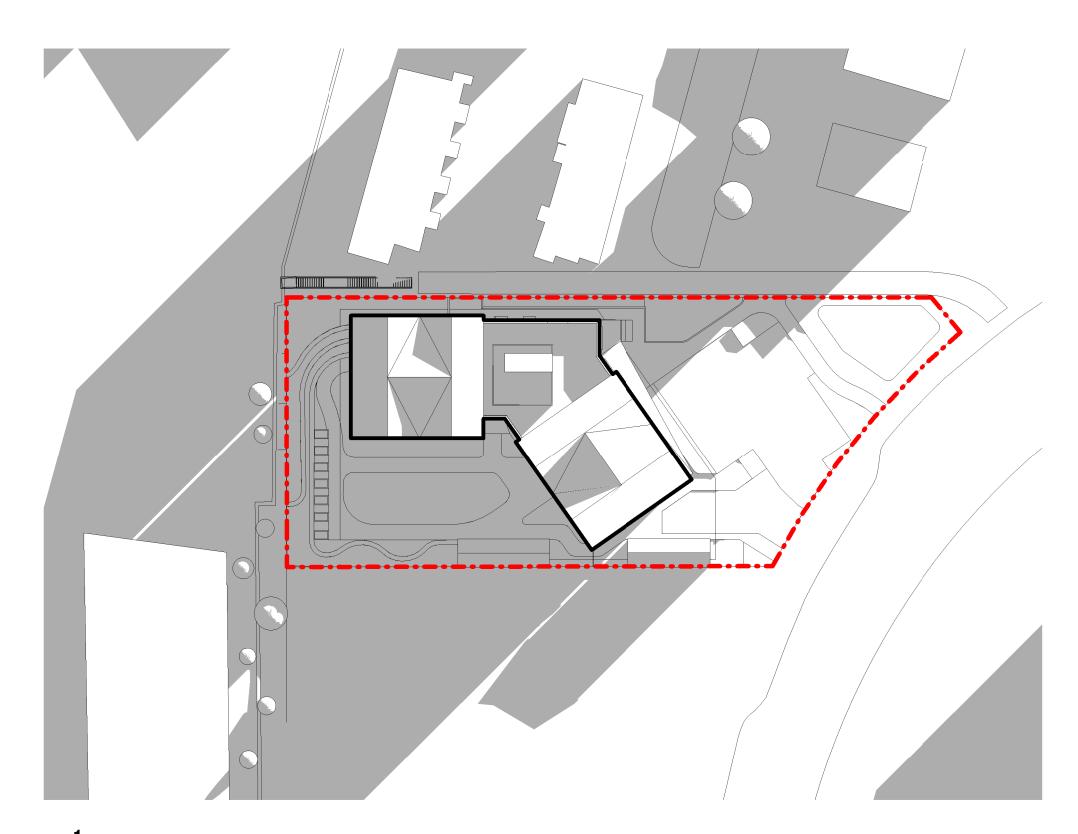

Shadow Studies -Courtyard

1 December 9am A200 1:500

3 December 3pm A200 1:500

2 December 12pm A200 1:500

4 December 6pm A200 1:500

All drawings and related documents are the property of Ryder Architecture (Canada) Inc. and may not be reproduced in whole or in part without written permission. Drawings are based upon site information supplied by third parties and accuracy cannot be guaranteed. Do not scale this drawing. Do not use this drawing to calculate areas. Dimensions to be verified by the Contractor and such dimensions to be solely their responsibility. Work must comply with the relevant Building Codes, By-Laws and related documents. Drawing errors and omissions must be reported immediately to the Architect of Record.

BCHNAV-NN 11589-00 1:500

Shadow Analysis - Winter

2

All drawings and related documents are the property of Ryder Architecture (Canada) Inc. and may not be reproduced in whole or in part without written permission. Drawings are based upon site information supplied by third parties and accuracy cannot be guaranteed. Do not scale this drawing. Do not use this drawing to calculate areas. Dimensions to be verified by the Contractor and such dimensions to be solely their responsibility. Work must comply with the relevant Building Codes, By-Laws and related documents. Drawing errors and omissions must be reported immediately to the Architect of Record.