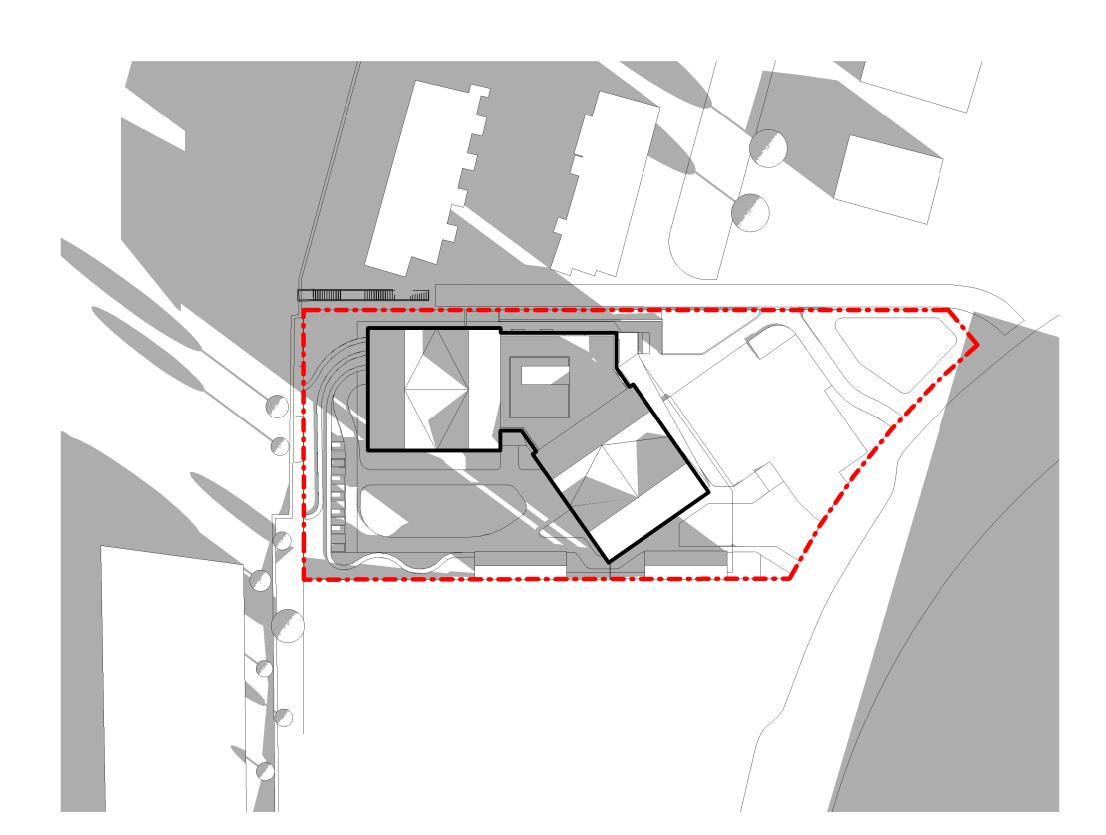

BCHNAV-NN 11589-00 1:500

Shadow Analysis -Summer

3 March 3pm A200 1:500

2 March 12pm A200 1:500

4 March 6pm A200 1:500

All drawings and related documents are the property of Ryder Architecture (Canada) Inc. and may not be reproduced in whole or in part without written permission. Drawings are based upon site information supplied by third parties and accuracy cannot be guaranteed. Do not scale this drawing. Do not use this drawing to calculate areas. Dimensions to be verified by the Contractor and such dimensions to be solely their responsibility. Work must comply with the relevant Building Codes, By-Laws and related documents. Drawing errors and omissions must be reported immediately to the Architect of Record.